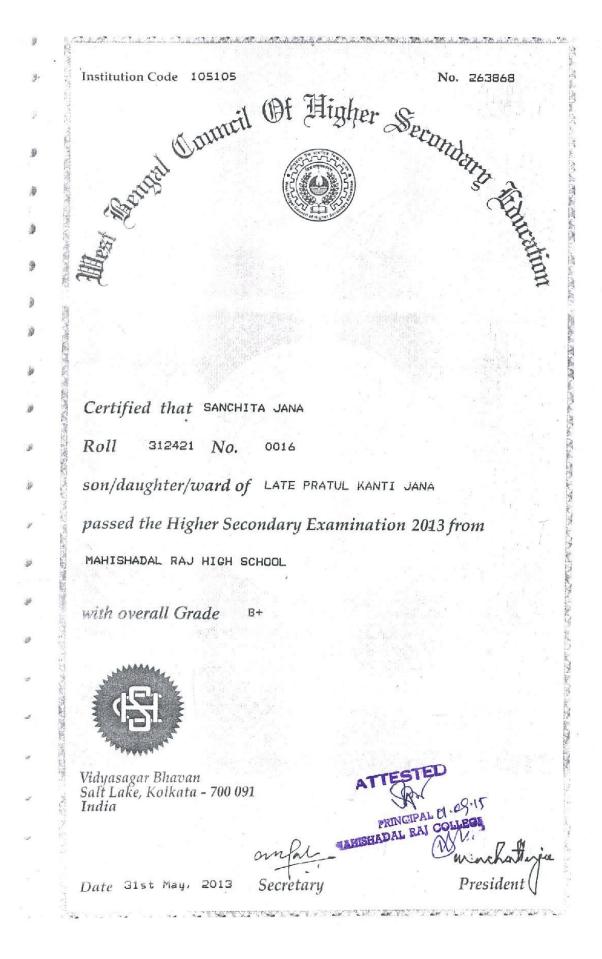

| RADE: B+   |             |        | RINCIPAL C<br>DAL RAJ C                    | 1.02.15               | Mola              | 1. Rou              |          |

## **Higher Secondary \_ Certificate**



1

### **Recommendation letter \_ High School**

# Image: Application of the section o

Date: 01.09.2015

To Whom It May Concern

This is to certify that Sanchita Jana, D/O - Late Pratul

Kanti Jana was a bonalide student of our Institution. She passed H.S. Examination in the year 2013 with 65% (approx). Now she is studding in Hons. Course. Her family are not able to bears her study expenditure.

I recommend her for any type of financial help from

any corner.

She bears a good moral character.

I wish her success.



Head Master 7.9 2015 MAHISHADAL RAJ HIGH SCHOOL P.O.-Mahishadal, Dist.-Purba Medinipur

#### Recommendation letter \_ College \_ 1

Phone : STD-03224 240220 \* 01-09-15 \* Date \* EGE C  $\mathbf{n}$ \* (Govt. Sponsored) \* \* MAHISHADAL :: PURBA MEDINIPUR \* \* \* \* \* \*