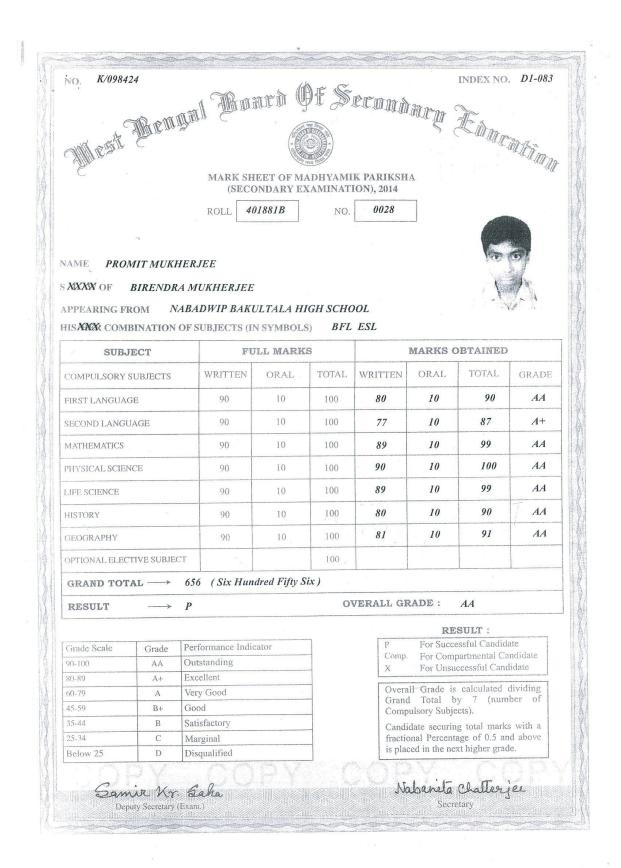

, Kolkata)

**Educational Background:** Madhyamik: 93.7%; Higher Secondary: 95.6% (ranked 14<sup>th</sup> in State)

Present Course: Mathematics (UG I), Jadavpur University

Promit grew up in a small one-room rented place in Nabadwip with his parents. His father somehow supports the family doing various odd jobs and errands, and has always tried to ensure that Promit's studies are never disrupted. Promit made his parents and well-wishers proud by first scoring 93.7% in his Madhyamik and then securing the 14th rank in the state in the 2016 H.S Examinations, with 95.6%. He joined Jadavpur University in 2016 to study Mathematics and wishes to pursue a PhD in the future. Srijan Sujan will shoulder the responsibility of this phase of his academic journey.

### Madhyamik Pariksha \_ Mark sheet



## Madhyamik Pariksha \_ Admit

| Bengal Board Of Secon<br>Admit                                                                                                                                                                                                                                                                                   | Index No. D1-083