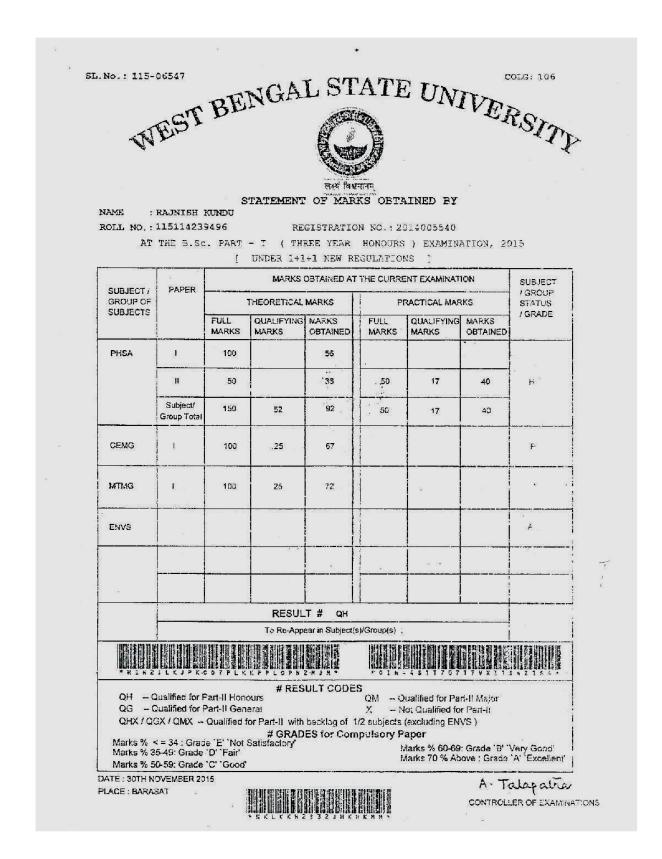

SIX)         | A+               |
| RESULT :                                 | PASSED       |                                |            | 1                              | GR/           | AND TOTAL                                          | 423            |                  |
| OVERALL GR                               |              |                                |            |                                |               | Molay                                              | Rau            |                  |
| PLEASE SEE R                             |              |                                |            |                                | DEPUTY S      | GECRETARY                                          | Û              | ATION)           |

#### B.Sc. \_ Mark sheet Part 1